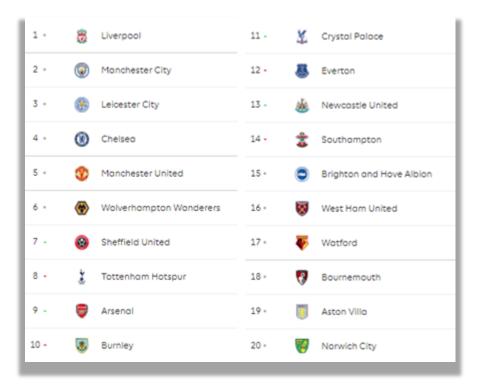

# ordinals

rangtelwoorden

Which team is ranked **second** in the league?
Which team is ranked **seventh** in the league?
Which team is ranked **eighth** in the league?
Which team is ranked **fourth** in the league?
Which team is **at the top** of the stand?
Which team is ranked **ninth** in the league?
Which team is ranked **twelfth** in the league?
Which team is ranked **fifteenth** in the league?

second in the league: Man City

seventh in the league: Sheffield

eighth in the league: Tottenham

fourth in the league: Chelsea

At the top: **Liverpool**, ranked **first**.

ninth in the league: Arsenal

twelfth in the league: **Everton** 

fifteenth in the league: **Brighton and Hove Albion** 

Rangtelwoorden geven een volgorde aan. Om een rangtelwoord te maken zet -th achter het telwoord. Behalve bij first, second en third.

| one   | first   |
|-------|---------|
| two   | second  |
| three | third   |
| four  | fourth  |
| five  | fifth   |
| six   | sixth   |
| seven | seventh |
| eight | eighth  |
| nine  | ninth   |
| ten   | tenth   |
|       |         |