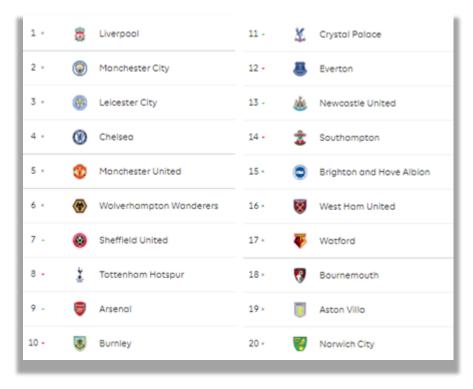

# ordinals

rangtelwoorden

Which team is ranked **second** in the league?
Which team is ranked **seventh** in the league?
Which team is ranked **eighth** in the league?
Which team is ranked **fourth** in the league?
Which team is **at the top** of the stand?
Which team is ranked **ninth** in the league?
Which team is ranked **twelfth** in the league?
Which team is ranked **fifteenth** in the league?

second in the league: Man City

seventh in the league: Sheffield

eighth in the league: Tottenham

fourth in the league: Chelsea

At the top: **Liverpool**, ranked **first**.

ninth in the league: Arsenal

twelfth in the league: **Everton** 

fifteenth in the league: **Brighton and Hove Albion** 

Rangtelwoorden geven een volgorde aan. Om een rangtelwoord te maken zet -th achter het telwoord. Behalve bij first, second en third.

| one   | first   |
|-------|---------|
| two   | second  |
| three | third   |
| four  | fourth  |
| five  | fifth   |
| six   | sixth   |
| seven | seventh |
| eight | eighth  |
| nine  | ninth   |
| ten   | tenth   |
|       |         |